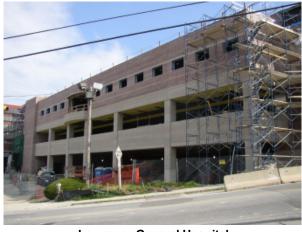

# **Lawrence General Hospital**

Lawrence, MA

Two-level parking garage, 24,000 SF, with Emergency Department above

# **Quincy Police Headquarters**

Quincy, MA

One-story garage/parking deck

Lawrence General Hospital Lawrence, MA

Two-levels of parking below a one-story hospital Emergency Department addition. All above grade built into hillside. Cast-in-place slabs on composite steel deck, composite steel framing. 24,000 SF Parking, 35,000 SF Emergency Department.